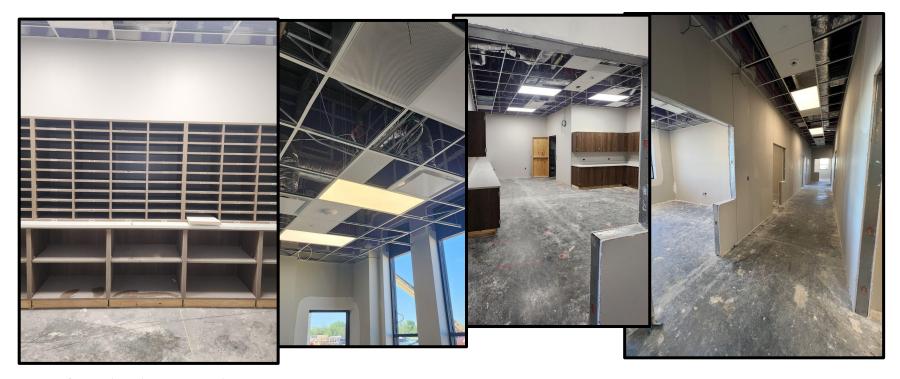

- New north and west parking lot were poured. Site cleanup in progress.
- Renovations are ongoing in classroom areas with paint and ceiling grid.
- Phase 2 addition mason is complete. Exterior metal panels to start in April.
- All exterior window frames and glass are installed. Temporary entry doors
- Installation of wall tile is ongoing in main corridors and restrooms.
- Roofing of the Phase 2 addition is complete.
- Overhead electrical, HVAC, plumbing, and fire sprinklers is 95% complete in Phase 2.
- HVAC equipment started and building has conditioned air.

Phase 2 Addition and Main Entry

Art Courtyard and Marquee

Auditorium Stage and Control Booth

Main Corridor and PLC Room

Band Hall & Standard Classroom

Art Classroom & Collaboration

Collaboration Area