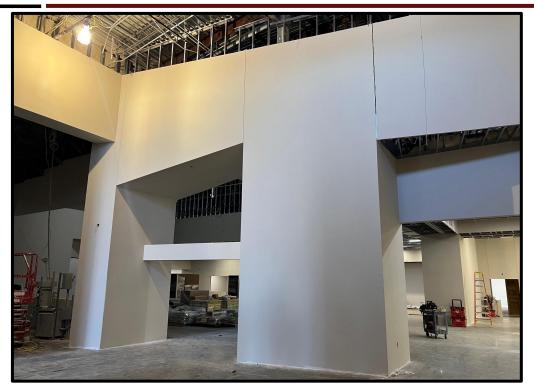

- New north and west parking lot were poured. Site cleanup in progress.
- Renovations are ongoing in classroom areas with paint and ceiling grid.
- Phase 2 addition mason is complete. Exterior metal panels to start in April.
- All exterior window frames and glass are installed. Temporary entry doors
- Installation of wall tile is ongoing in main corridors and restrooms.
- Roofing of the Phase 2 addition is complete.
- Overhead electrical, HVAC, plumbing, and fire sprinklers is 95% complete in Phase 2.
- HVAC equipment started and building has conditioned air.

Phase 2 Addition and Main Entry

Art Courtyard and Marquee

Auditorium Stage and Control Booth

Main Corridor and PLC Room

Band Hall & Standard Classroom

Art Classroom & Collaboration

Collaboration Area