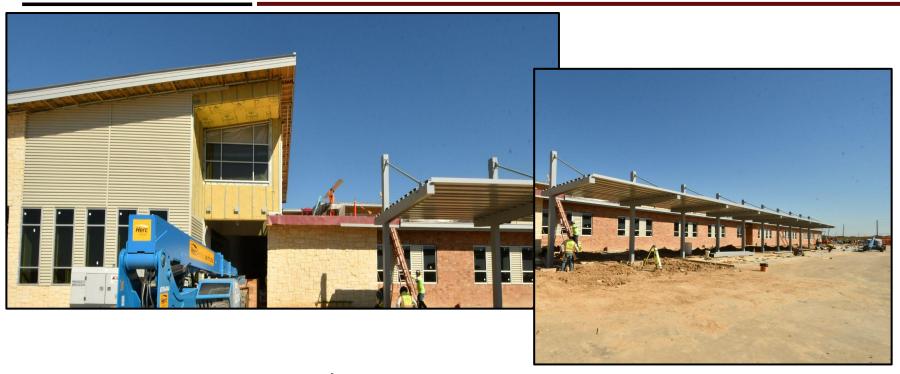

# LOWE & MCREAVY ELEMENTARY SCHOOLS

- Sidewalks are being poured and canopies are in progress.
- Metal wall panel and window installations are nearing completion.
- Storefront windows and doors are in being installed.
- Finishes are ongoing including wall tile, paint, and casework.
- Ceiling devices are being installed.
- Lights are being turned on.
- Basketball goals are being installed at the gyms.
- Food service equipment installations are ongoing.