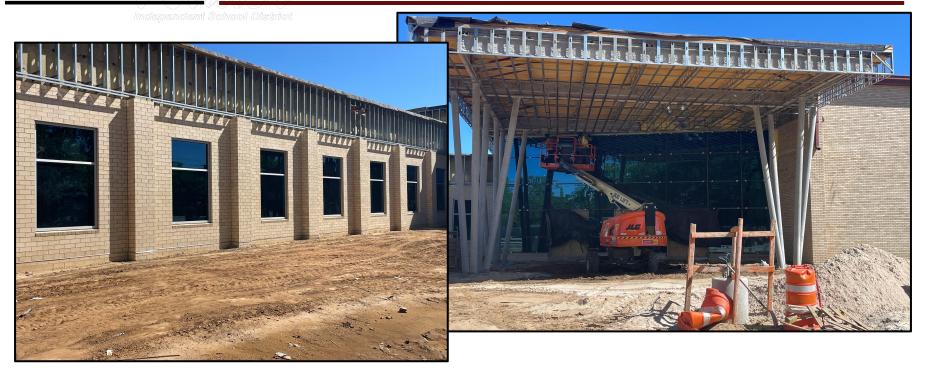

- New north and west parking lot were poured. Site cleanup in progress.
- Renovations are ongoing in classroom areas with paint and ceiling grid.
- Phase 2 addition mason is complete. Exterior metal panels to start in April.
- All exterior window frames and glass are installed. Temporary entry doors
- Installation of wall tile is ongoing in main corridors and restrooms.
- Roofing of the Phase 2 addition is complete.
- Overhead electrical, HVAC, plumbing, and fire sprinklers is 95% complete in Phase 2.
- HVAC equipment started and building has conditioned air.