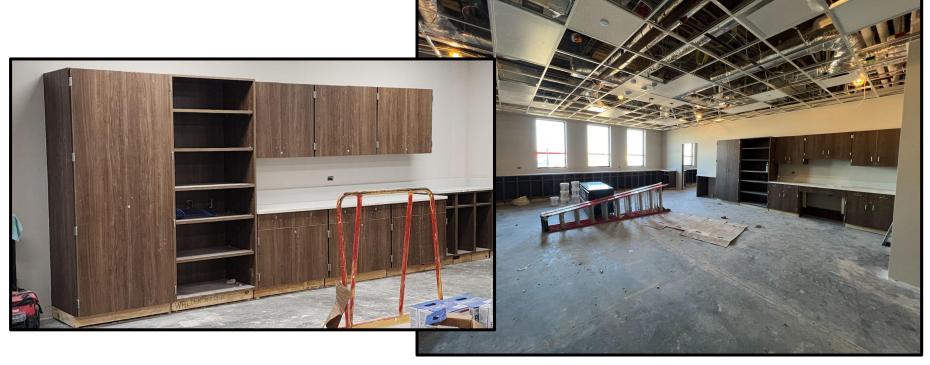

- New north and west parking lot were poured. Site cleanup in progress.
- Renovations are ongoing in classroom areas with paint and ceiling grid.
- Phase 2 addition mason is complete. Exterior metal panels to start in April.
- All exterior window frames and glass are installed. Temporary entry doors
- Installation of wall tile is ongoing in main corridors and restrooms.
- Roofing of the Phase 2 addition is complete.
- Overhead electrical, HVAC, plumbing, and fire sprinklers is 95% complete in Phase 2.
- HVAC equipment started and building has conditioned air.

Phase 2 Addition and Main Entry

Art Courtyard and Marquee

Auditorium Stage and Control Booth

Main Corridor and PLC Room

Band Hall & Standard Classroom

Art Classroom & Collaboration

Collaboration Area