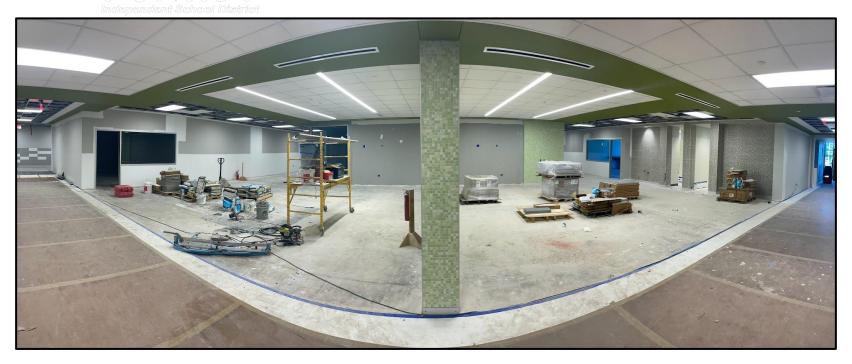

- New north and west parking lot were poured. Site cleanup in progress.
- Renovations are ongoing in classroom areas with paint and ceiling grid.
- Phase 2 addition mason is complete. Exterior metal panels to start in April.
- All exterior window frames and glass are installed. Temporary entry doors
- Installation of wall tile is ongoing in main corridors and restrooms.
- Roofing of the Phase 2 addition is complete.
- Overhead electrical, HVAC, plumbing, and fire sprinklers is 95% complete in Phase 2.
- HVAC equipment started and building has conditioned air.