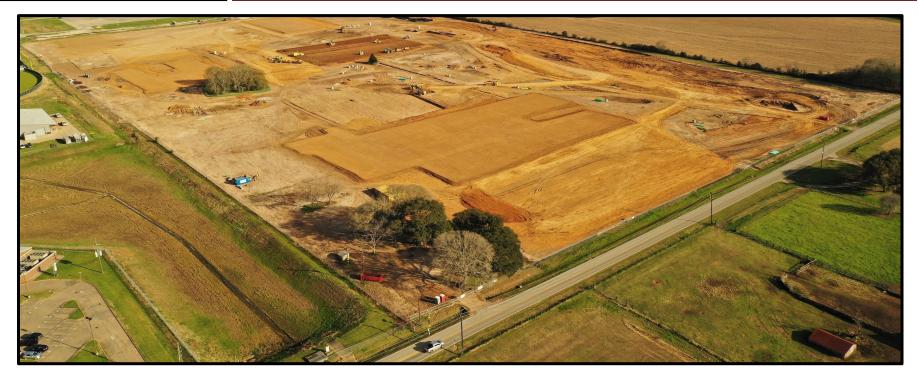

### **ESC-Ag-Elementary #8**

Aerial View - Looking Southeast

### **ESC-Ag-Elementary #8**

Aerial View - Looking Southwest