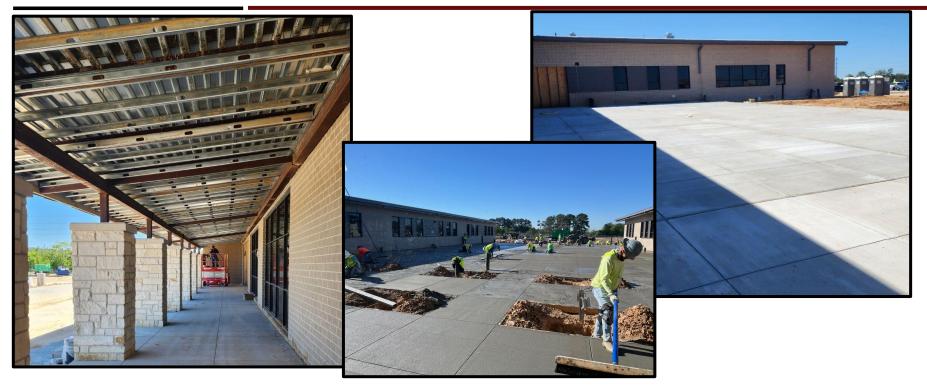

VY ELEMENTARY SCHOOLS

- Sidewalks are being poured and canopies are in progress.
- Metal wall panel and window installations are nearing completion.
- Storefront windows and doors are in being installed.
- Finishes are ongoing including wall tile, paint, and casework.
- Ceiling devices are being installed.
- Lights are being turned on.
- Basketball goals are being installed at the gyms.
- Food service equipment installations are ongoing.





#### **LOWE ELEMENTARY**



Front Entry and Canopy





#### **LOWE ELEMENTARY**



Classroom wing exterior and Science lab canopy



#### **LOWE ELEMENTARY**



Gym/Cafeteria

#### **LOWE ELEMENTARY**



Wall tile in progress

#### **LOWE ELEMENTARY**



Classroom corridors





#### MCREAVY ELEMENTARY



Front Entry



#### **MCREAVY ELEMENTARY**



**Exterior Paving** 

### **MCREAVY ELEMENTARY**



Wall Tile Progress

#### MCREAVY ELEMENTARY



Classroom Corridors



#### MCREAVY ELEMENTARY



Media Center



#### MCREAVY ELEMENTARY



Administration

**DESIGN DEVELOPMENT OVERALL LEVEL ONE** THE LOUNGE

EDUCATION SERVICES CENTED

### BOND 2 EDUCATION SERVICE CENTER

- Sitework has started on the ESC-Transportation-Ag-Elementary #8 project.
- Detention pond is 95% complete.
- Site fence, silt fence, and tree protection installed.
- Pier drilling has begun.
- Ag Science Metal Building has been ordered.
- Stewart Builders jobsite office trailer is completed.



### BOND 2 EDUCATION SERVICE CENTER



Site Layout





### **ESC-Ag-Elementary #8**



Aerial View - Looking Southeast



### **ESC-Ag-Elementary #8**



Aerial View - Lookin