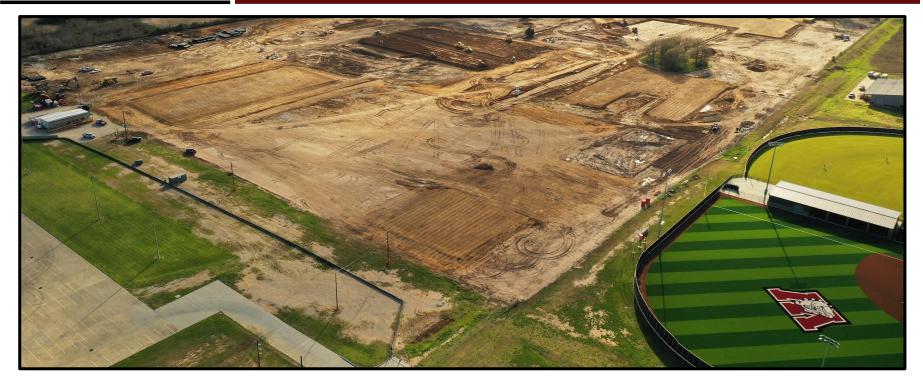

### BOND 2 EDUCATION SERVICE CENTER

- Sitework has started on the ESC-Transportation-Ag-Elementary #8 project.
- Detention pond is 95% complete.
- Site fence, silt fence, and tree protection installed.
- Pier drilling has begun.
- Ag Science Metal Building has been ordered.
- Stewart Builders jobsite office trailer is completed.

### BOND 2 EDUCATION SERVICE CENTER

Site Layout