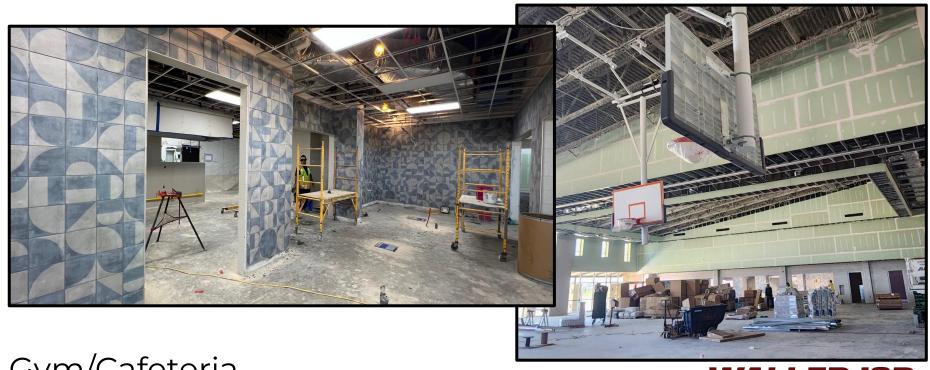

Auditorium Stage and Control Booth







Main Corridor and PLC Room







Band Hall & Standard Classroom







Art Classroom & Collaboration







Collaboration Area



# LOWE & MCREAVY ELEMENTARY SCHOOLS

- Sidewalks are being poured and canopies are in progress.
- Metal wall panel and window installations are nearing completion.
- Storefront windows and doors are in being installed.
- Finishes are ongoing including wall tile, paint, and casework.
- Ceiling devices are being installed.
- Lights are being turned on.
- Basketball goals are being installed at the gyms.
- Food service equipment installations are ongoing.





#### **LOWE ELEMENTARY**



Front Entry and Canopy





#### **LOWE ELEMENTARY**



Classroom wing exterior and Science lab canopy



#### **LOWE ELEMENTARY**



Gym/Cafeteria

#### **LOWE ELEMENTARY**



Wall tile in progress

#### **LOWE ELEMENTARY**



Classroom corridors





#### MCREAVY ELEMENTARY



Front Entry



#### **MCREAVY ELEMENTARY**



**Exterior Paving** 

### **MCREAVY ELEMENTARY**



Wall Tile Progress

#### MCREAVY ELEMENTARY



Classroom Corridors



#### MCREAVY ELEMENTARY



Media Center



#### MCREAVY ELEMENTARY



Administration

**DESIGN DEVELOPMENT OVERALL LEVEL ONE** THE LOUNGE

EDUCATION SERVICES CENTED

### BOND 2 EDUCATION SERVICE CENTER

- Sitework has started on the ESC-Transportation-Ag-Elementary #8 project.
- Detention pond is 95% complete.
- Site fence, silt fence, and tree protection installed.
- Pier drilling has begun.
- Ag Science Metal Building has been ordered.
- Stewart Builders jobsite office trailer