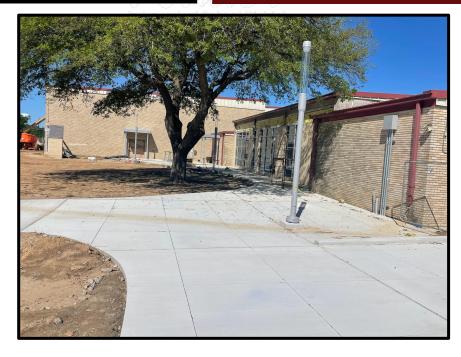

- New north and west parking lot were poured. Site cleanup in progress.
- Renovations are ongoing in classroom areas with paint and ceiling grid.
- Phase 2 addition mason is complete. Exterior metal panels to start in April.
- All exterior window frames and glass are installed. Temporary entry doors
- Installation of wall tile is ongoing in main corridors and restrooms.
- Roofing of the Phase 2 addition is complete.
- Overhead electrical, HVAC, plumbing, and fire sprinklers is 95% complete in Phase 2.
- HVAC equipment started and building has conditioned air.