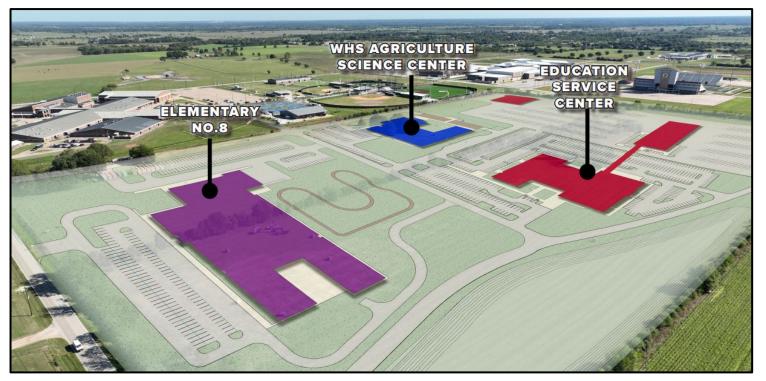

### BOND 2 EDUCATION SERVICE CENTER

- Sitework has started on the ESC-Transportation-Ag-Elementary #8 project.
- Detention pond is 95% complete.
- Site fence, silt fence, and tree protection installed.
- Pier drilling has begun.
- Ag Science Metal Building has been ordered.
- Stewart Builders jobsite office trailer is completed.

### BOND 2 EDUCATION SERVICE CENTER

Site Layout

### **ESC-Ag-Elementary #8**

Aerial View - Looking Southeast

### **ESC-Ag-Elementary #8**

Aerial View - Looking Southwest